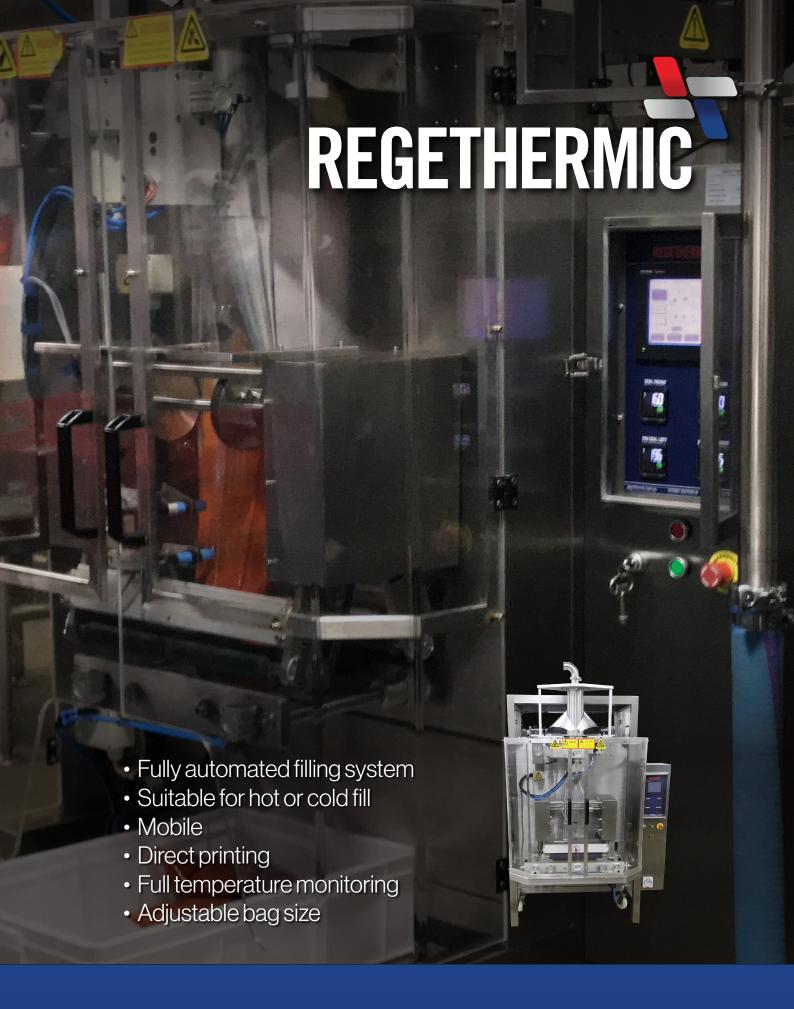

# Vertical Form Filler

#### **Features**

- 20 x three (3) litres pillow bags per minute
- Food temperature 90°C
- Bag width from 100-210mm
- Volume up to four(4) litres
- Simple to operate
- Easy to clean
- · Door opening safety cut-off
- Suitable for packaging hot pumpable fluids with solids up to 15mm

- · Sealing jaw constant with digital temperature control
- Machine runs in index mode with constant heat crimp sealing bar
- Machine controlled by PLC and touch screen
- Full stainless steel and aluminium construction
- IP65 control box
- Belt drive design allows easy to change bag length
- Comes supplied as standard with an impact printer with capability to supply batch number and use by date only