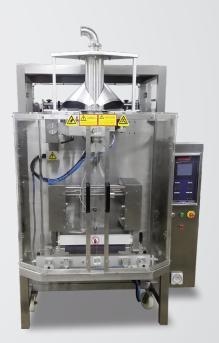

# Vertical Form Filler

#### **Features**

- 20 x three (3) litres pillow bags per minute
- Food temperature 90°C
- Bag width from 100-210mm
- Volume up to four(4) litres
- Simple to operate
- Easy to clean
- · Door opening safety cut-off
- Suitable for packaging hot pumpable fluids with solids up to 15mm

- · Sealing jaw constant with digital temperature control
- Machine runs in index mode with constant heat crimp sealing bar
- Machine controlled by PLC and touch screen
- Full stainless steel and aluminium construction
- IP65 control box
- Belt drive design allows easy to change bag length
- Comes supplied as standard with an impact printer with capability to supply batch number and use by date only

## Vertical Form Filler

Power Option

415V, 3~, 10A (2kW)

Dimensions

1465 (L) x 1380 (W) x 2102 (H) mm

Weight

~850kg

Compressed Air